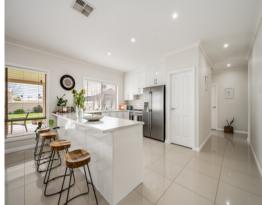

The home offers a spacious formal lounge, there is an open-plan zone comprising of kitchen, meals, and family living area. The huge kitchen is a delight, complete with breakfast bar. Walk in pantry and quality home appliances.