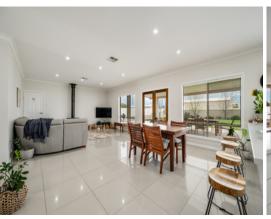

The home offers a spacious formal lounge, there is an open-plan zone comprising of kitchen, meals, and family living area. The huge kitchen is a delight, complete with breakfast bar. Walk in pantry and quality home appliances.

The grand outdoor entertaining is also a star of the home, making the most of the natural light and overlooking the back yard. The gardens are immaculate, beautifully established for low maintenance living.