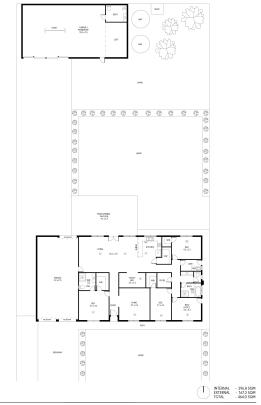

Ideal for the growing family, this home boasts an impressive four bedrooms, all very generous in size, including a king master with walk-in-robe and ensuite. The remaining 3 bedrooms are all located off a common hallway next to the family bathroom, Bedroom 2 & 3 both with walk in robes. There is also a study that can also be used as a 5th bedroom.

The home offers a spacious formal lounge, there is an open-plan zone comprising of kitchen, meals, and family living area. The huge kitchen is a delight, complete with breakfast bar. Walk in pantry and quality home appliances.

## **Land Size**

1800 m2