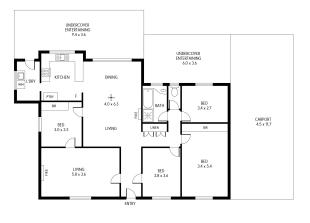

Upcoming Inspections Inspect by appointment, contact agent.

Land Size 940 m2

Kies Real Estate enquiries@kies.com.au 08 8523 3777 3A Adelaide Road, Gawler 5118

House: 4 🚝 1 <del> </del>3 🛱

INTERNAL - 144.2 SQM EXTERNAL - 120.2 SQM TOTAL - 264.4 SQM