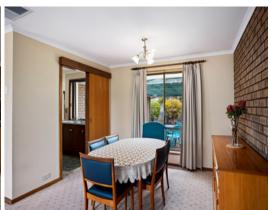

There are 2 living areas comprising of a formal lounge and dining area with an open-plan meals / living area adjacent to the centrally located large kitchen complete with walk-in pantry, gas cooktop, breakfast bar and large window overlooking the outdoor entertaining area.