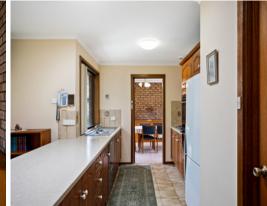

There are 2 living areas comprising of a formal lounge and dining area with an open-plan meals / living area adjacent to the centrally located large kitchen complete with walk-in pantry, gas cooktop, breakfast bar and large window overlooking the outdoor entertaining area.