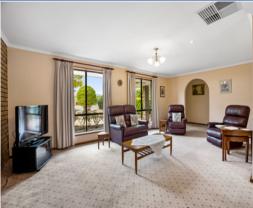

There are 2 living areas comprising of a formal lounge and dining area with an open-plan meals / living area adjacent to the centrally located large kitchen complete with walk-in pantry, gas cooktop, breakfast bar and large window overlooking the outdoor entertaining area.