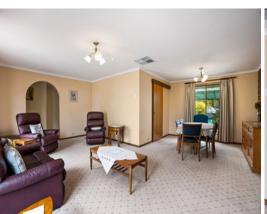

There are 2 living areas comprising of a formal lounge and dining area with an open-plan meals / living area adjacent to the centrally located large kitchen complete with walk-in pantry, gas cooktop, breakfast bar and large window overlooking the outdoor entertaining area.