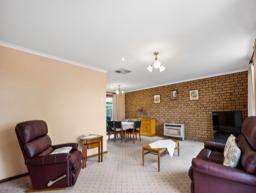

There are 2 living areas comprising of a formal lounge and dining area with an open-plan meals / living area adjacent to the centrally located large kitchen complete with walk-in pantry, gas cooktop, breakfast bar and large window overlooking the outdoor entertaining area.