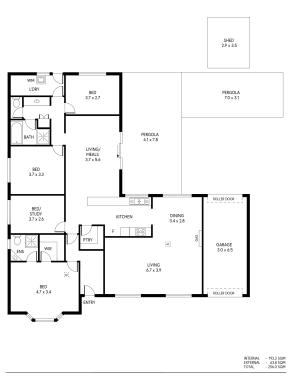

Ideal for the growing family the home boasts 4 bedrooms including a spacious master with walk-in robe and ensuite, bedrooms 2,3 and 4 are located on the eastern side of the home next to the family bathroom.

There are 2 living areas comprising of a formal lounge and dining area with an open-plan meals / living area adjacent to the centrally located large kitchen complete with walk-in pantry, gas cooktop, breakfast bar and large window overlooking the outdoor entertaining area.

## **Land Size**

1000 m2