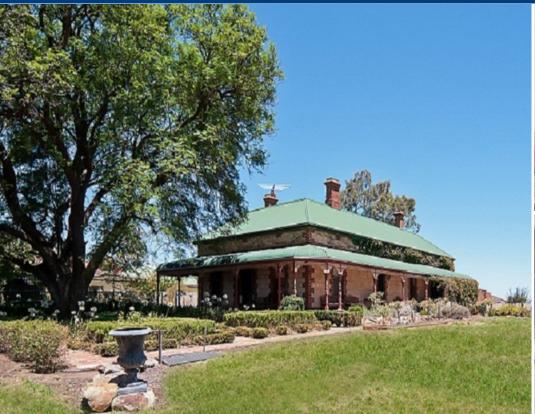

## WILLASTON - Immaculate 1910 Return Verandah Villa

\$585,000

Set on over 3/4 of an acre this property has, without a doubt, ???The WOW factor!!??? With central hallway, high ceilings, ceiling roses and ornate cornices this home epitomises an era of true craftsmanship, boasting five original marble fireplaces although also having the convenience of ducted reverse cycle heating and cooling. The current room configuration offers 3 huge bedrooms, main with walk in robe, formal lounge, family and dining together with an informal meals area adjoining the sparkling kitchen with stainless steel appliances and integrated dishwasher. There is one main bathroom with a second toilet outside, as is the laundry room. This is truly a phenomenal property with stunning established gardens surrounding that can be enjoyed from the return verandah. With a stone 2-bay garage and 6m x 15m open storage shed this property is sure to tick all the boxes. For the buyer waiting for that very special character home on a large block close to schools and all the amenities that Gawler has to offer, inspection will take your breath away. An absolutely exceptional offering ??? call to arrange an inspection at a time that suits you.