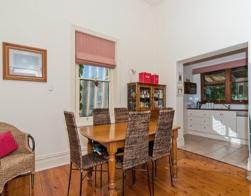

## WILLASTON - Immaculate 1910 Return Verandah Villa

\$585,000

Set on over 3/4 of an acre this property has, without a doubt, ???The WOW factor!!??? With central hallway, high ceilings, ceiling roses and ornate cornices this home epitomises an era of true craftsmanship, boasting five original marble fireplaces although also having the convenience of ducted reverse cycle heating and cooling. The current room configuration offers 3 huge bedrooms, main with walk in robe, formal lounge, family and dining together with an informal meals area adjoining the sparkling kitchen with stainless steel appliances and integrated dishwasher. There is one main bathroom with a second toilet outside, as is the laundry room. This is truly a phenomenal property with stunning established gardens surrounding that can be enjoyed from the return verandah. With a stone 2-bay garage and 6m x 15m open storage shed this property is sure to tick all the boxes. For the buyer waiting for that very special character home on a large block close to schools and all the amenities that Gawler has to offer, inspection will take your breath away. An absolutely exceptional offering ??? call to arrange an inspection at a time that suits you.