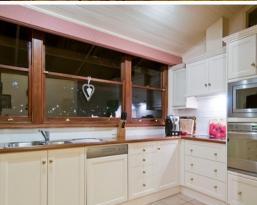

## WILLASTON - Immaculate 1910 Return Verandah Villa

\$585,000

Set on over 3/4 of an acre this property has, without a doubt, ???The WOW factor!!??? With central hallway, high ceilings, ceiling roses and ornate cornices this home epitomises an era of true craftsmanship, boasting five original marble fireplaces although also having the convenience of ducted reverse cycle heating and cooling. The current room configuration offers 3 huge bedrooms, main with walk in robe, formal lounge, family and dining together with an informal meals area adjoining the sparkling kitchen with stainless steel appliances and integrated dishwasher. There is one main bathroom with a second toilet outside, as is the laundry room. This is truly a phenomenal property with stunning established gardens surrounding that can be enjoyed from the return verandah. With a stone 2-bay garage and 6m x 15m open storage shed this property is sure to tick all the boxes. For the buyer waiting for that very special character home on a large block close to schools and all the amenities that Gawler has to offer, inspection will take your breath away. An absolutely exceptional offering ??? call to arrange an inspection at a time that suits you.