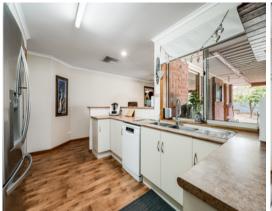

This home is immaculately maintained and presented, featuring 3 bedrooms? all spacious with built-in-robes.

The living areas consist of an L-shaped formal lounge /dining area and a family / living area adjacent to the kitchen. The beautiful kitchen is spacious and well-appointed; with dishwasher, large breakfast bar and ample cupboard space.