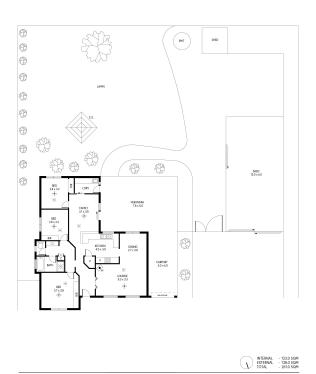

This home is immaculately maintained and presented, featuring 3 bedrooms? all spacious with built-in-robes.

The living areas consist of an L-shaped formal lounge /dining area and a family / living area adjacent to the kitchen. The beautiful kitchen is spacious and well-appointed; with dishwasher, large breakfast bar and ample cupboard space.

Completing the property is large  $12m \times 6m$  workshop/garage with power and access, available for the lucky new owners to house a boat, caravan, or any number of toys!

Disclaimer: Every care has been taken to verify the correctness of a

## **Land Size**

1306 m2