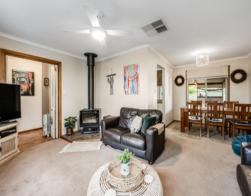

This home is immaculately maintained and presented, featuring 3 bedrooms? all spacious with built-in-robes.

The living areas consist of an L-shaped formal lounge /dining area and a family / living area adjacent to the kitchen. The beautiful kitchen is spacious and well-appointed; with dishwasher, large breakfast bar and ample cupboard space.

The house is serviced by ducted evaporative air-conditioning and a large slow combustion heater, keeping you comfortable all year round.

Outside there is a huge rear verandah perfect for relaxing and entertaining which takes full advantage of the stunning established gardens surrounding the home, complete with the perfect vegie patch attracting an array of bird life.