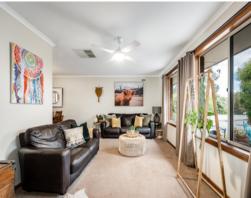

This home is immaculately maintained and presented, featuring 3 bedrooms? all spacious with built-in-robes.

The living areas consist of an L-shaped formal lounge /dining area and a family / living area adjacent to the kitchen. The beautiful kitchen is spacious and well-appointed; with dishwasher, large breakfast bar and ample cupboard space.

The house is serviced by ducted evaporative air-conditioning and a large slow combustion heater, keeping you comfortable all year round.

Outside there is a huge rear verandah perfect for relaxing and entertaining which takes full advantage of the stunning established gardens surrounding the home, complete with the perfect vegie patch attracting an array of bird life.