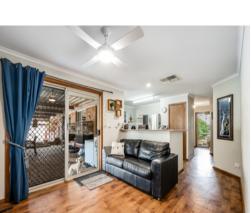

This home is immaculately maintained and presented, featuring 3 bedrooms? all spacious with built-in-robes.

The living areas consist of an L-shaped formal lounge /dining area and a family / living area adjacent to the kitchen. The beautiful kitchen is spacious and well-appointed; with dishwasher, large breakfast bar and ample cupboard space.