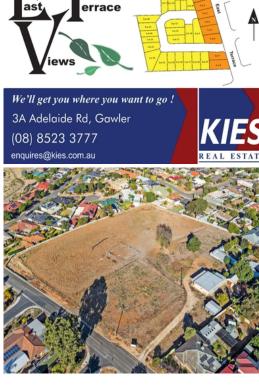

#### **East Terrace Views!**

\$204,950

Build your dream home in this stunning new development, comprising of only 30 exclusive allotments. Boasting views over Dead Man's Pass only minutes from Gawler's Main Street and all of its amenities, this is a rare and exciting opportunity for the lucky new residents. The second stage has just been released with 22 allotments, from 300-660m2 Ready to build and enjoy becoming part of a great community! Gas, power and water available be quick to secure the perfect location to build your dream home, call Kies Real Estate today 08 85233 777.

# **Kies Real Estate**

enquiries@kies.com.au 08 8523 3777 3A Adelaide Road, Gawler 5118