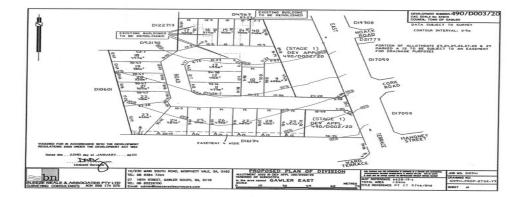

#### **East Terrace Views!**

\$204,950

Build your dream home in this stunning new development, comprising of only 30 exclusive allotments. Boasting views over Dead Man's Pass only minutes from Gawler's Main Street and all of its amenities, this is a rare and exciting opportunity for the lucky new residents. The second stage has just been released with 22 allotments, from 300-660m2 Ready to build and enjoy becoming part of a great community! Gas, power and water available be quick to secure the perfect location to build your dream home, call Kies Real Estate today 08 85233 777.