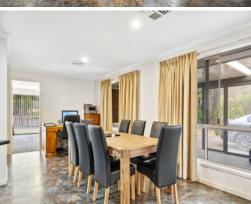

The home offers a very spacious formal lounge, there is an open-plan zone comprising of kitchen, meals, and family living area. The huge kitchen is a delight, complete with breakfast bar, walk in pantry and quality appliances. Together with a huge rumpus/games which was originally a home office with its own external access, could provide a 5th bedroom or an idyllic play room for the children.