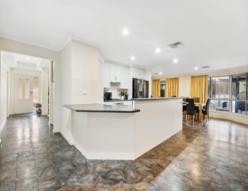

The home offers a very spacious formal lounge, there is an open-plan zone comprising of kitchen, meals, and family living area. The huge kitchen is a delight, complete with breakfast bar, walk in pantry and quality appliances. Together with a huge rumpus/games which was originally a home office with its own external access, could provide a 5th bedroom or an idyllic play room for the children.