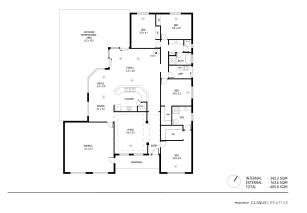

Ideal for the growing family, this home boasts an impressive four bedrooms, all very generous in size. Master with walk-in-robe and ensuite, the remaining 3 bedrooms are all located off a common hallway next to the family bathroom, bedroom 2 with walk-in-robe also, 3 and 4 both with built- in-robes.

The home offers a very spacious formal lounge, there is an open-plan zone comprising of kitchen, meals, and family living area. The huge kitchen is a delight, complete with breakfast bar, walk in pantry and quality appliances. Together with a huge rumpus/games which was originally a home office with its own external access, could provide a 5th bedroom or an idyllic play room for the children.

## **Land Size**

5002 m2