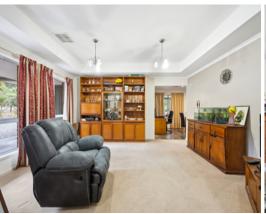

The home offers a very spacious formal lounge, there is an open-plan zone comprising of kitchen, meals, and family living area. The huge kitchen is a delight, complete with breakfast bar, walk in pantry and quality appliances. Together with a huge rumpus/games which was originally a home office with its own external access, could provide a 5th bedroom or an idyllic play room for the children.