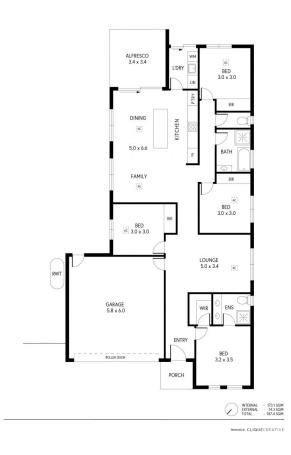

Inside the spacious floor plan seamlessly connects the living, dining, and kitchen areas, creating a harmonious flow throughout the home. Bright and airy spaces with formal entrance and master bedroom located to the front of the home. This home boasts two living areas, fabulous fixtures and fittings with well-appointed kitchen with stainless steel appliances.

The main bedroom features a modern ensuite and walk-in robe. Bedrooms 2, 3 and 4 all featured with built-in robes. The home is serviced with an all year round comfort zoned ducted heating and cooling system.

Thoughtfully planned with low maintenance landscaping the property provides ample vehicle storage with double garage providing direct internal access and auto panel lift door. A spacious backyard with alfresco entertaining area and room for side access to store a boat or caravan if needed.