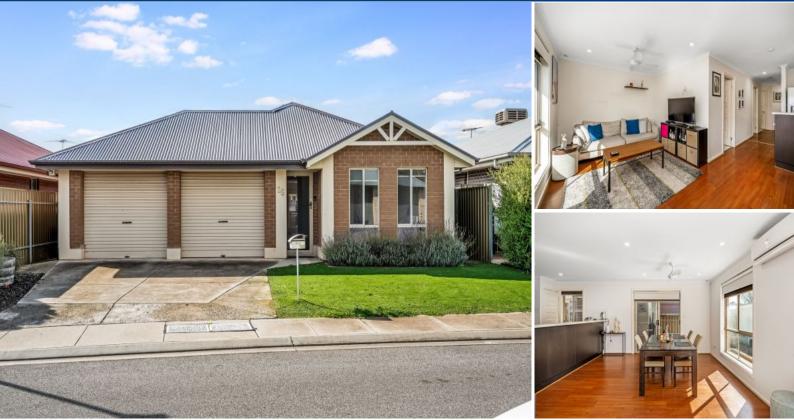

## CONVENIENT & COMPLETE \$549,950

Built in 2008, this exceptional steel-framed home offers spacious living within its practical design. Set on 319m2, this property is located in the ever growing popular suburb of Evanston. It is surrounded by other quality homes and conveniently close to schools, local amenities and with easy access to the new expressway.

The home features three bedrooms, the master with a walk-in-robe and ensuite, the two-way bathroom leads to the separate toilet and single vanity. The galley style kitchen, complete with stainless steel appliances including dishwasher and complete with walk-in pantry, overlooks the spacious open-plan family and meals area. Stay warm during winter and keep the heat of summer at bay with the split system air conditioning unit, there is also the bonus of a massive 6.5kw solar system which ensures a cost, and energy efficient home.

Outside is perfect for entertaining all year round, with a large paved verandah area, and a maintenance-free yard. The double garage has two auto roller doors and there is also roller door access to the verandah and the rear of the property.