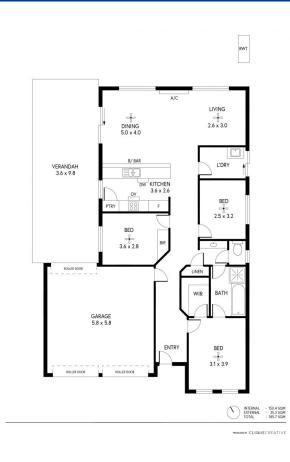

The home features three bedrooms, the master with a walk-in-robe and ensuite, the two-way bathroom leads to the separate toilet and single vanity. The galley style kitchen, complete with stainless steel appliances including dishwasher and complete with walk-in pantry, overlooks the spacious open-plan family and meals area. Stay warm during winter and keep the heat of summer at bay with the split system air conditioning unit, there is also the bonus of a massive 6.5kw solar system which ensures a cost, and energy efficient home.

Outside is perfect for entertaining all year round, with a large paved verandah area, and a maintenance-free yard. The double garage has two auto roller doors and there is also roller door access to the verandah and the rear of the property.

Land Size 319 m2