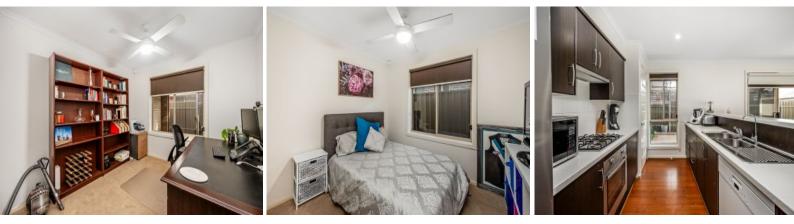

The home features three bedrooms, the master with a walk-in-robe and ensuite, the two-way bathroom leads to the separate toilet and single vanity. The galley style kitchen, complete with stainless steel appliances including dishwasher and complete with walk-in pantry, overlooks the spacious open-plan family and meals area. Stay warm during winter and keep the heat of summer at bay with the split system air conditioning unit, there is also the bonus of a massive 6.5kw solar system which ensures a cost, and energy efficient home.