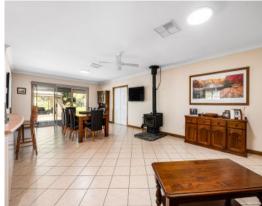

THIS SPACIOUS 280 M2 HOME HAS BEEN METICULOUSLY ESTABLISHED AND LOVINGLY MAINTAINED, UPON ENTERING THROUGH THE LEAD LIGHT ENTRANCE THE PROPORTIONS AND QUALITY OF THIS HOME IS APPARENT, BOASTING 9' CEILINGS THROUGHOUT WHICH ARE RECESSED IN THE MAIN HALLWAY LEADING TO THE ENORMOUS FORMAL LIVING AREA. IT ALSO OFFERS FOUR GENEROUSLY SIZED BEDROOMS WITH ENSUITE AND WALK-IN-ROBE TO THE MAIN, TOGETHER WITH A SPACIOUS OPEN PLAN FAMILY/DINING OVERLOOKED BY THE MODERN AND FUNCTIONAL KITCHEN.

OUTSIDE IS IN A CLASS OF ITS OWN WITH A FULL RETURN BULL-NOSE VERANDAH, PERFECT FOR ALL YEAR ROUND ENTERTAINING WITH A SECOND PERGOLA AREA AND EVEN A ROTUNDA. THERE IS HEAPS OF SHEDDING TOO, PLENTY OF STORAGE FOR CARS, CARAVANS AND TOYS. THE ESTABLISHED GARDENS ARE A JOY WITH MATURE TREES AND LAWN, THERE IS EVEN A SMALL VINEYARD OF MATARO GRAPES CURRENTLY PRODUCING OVER ONE HUNDRED BOTTLES A YEAR FOR THE CURRENT OWNERS.