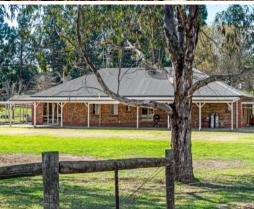

THIS SPACIOUS 280 M2 HOME HAS BEEN METICULOUSLY ESTABLISHED AND LOVINGLY MAINTAINED, UPON ENTERING THROUGH THE LEAD LIGHT ENTRANCE THE PROPORTIONS AND QUALITY OF THIS HOME IS APPARENT, BOASTING 9' CEILINGS THROUGHOUT WHICH ARE RECESSED IN THE MAIN HALLWAY LEADING TO THE ENORMOUS FORMAL LIVING AREA. IT ALSO OFFERS FOUR GENEROUSLY SIZED BEDROOMS WITH ENSUITE AND WALK-IN-ROBE TO THE MAIN, TOGETHER WITH A SPACIOUS OPEN PLAN FAMILY/DINING OVERLOOKED BY THE MODERN AND FUNCTIONAL KITCHEN.

OUTSIDE IS IN A CLASS OF ITS OWN WITH A FULL RETURN BULL-NOSE VERANDAH, PERFECT FOR ALL YEAR ROUND ENTERTAINING WITH A SECOND PERGOLA AREA AND EVEN A ROTUNDA. THERE IS HEAPS OF SHEDDING TOO, PLENTY OF STORAGE FOR CARS, CARAVANS AND TOYS. THE ESTABLISHED GARDENS ARE A JOY WITH MATURE TREES AND LAWN, THERE IS EVEN A SMALL VINEYARD OF MATARO GRAPES CURRENTLY PRODUCING OVER ONE HUNDRED BOTTLES A YEAR FOR THE CURRENT OWNERS.

AN IDYILLIC COUNTRY PROPERTY IN THE CHARMING TOWNSHIP OF ROSEDALE, A PERFECT BLEND OF RURAL LIVING AND CONVINIENCE. ENJOY THE TRANQUILITY OF YOUR OWN PRIVATE OASIS WHILE BEING JUST A SHORT DRIVE TO THE VIBRANT TOWNS OF TANUNDA AND GAWLER.