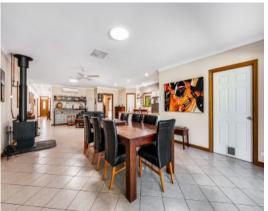

THIS SPACIOUS 280 M2 HOME HAS BEEN METICULOUSLY ESTABLISHED AND LOVINGLY MAINTAINED, UPON ENTERING THROUGH THE LEAD LIGHT ENTRANCE THE PROPORTIONS AND QUALITY OF THIS HOME IS APPARENT, BOASTING 9' CEILINGS THROUGHOUT WHICH ARE RECESSED IN THE MAIN HALLWAY LEADING TO THE ENORMOUS FORMAL LIVING AREA. IT ALSO OFFERS FOUR GENEROUSLY SIZED BEDROOMS WITH ENSUITE AND WALK-IN-ROBE TO THE MAIN, TOGETHER WITH A SPACIOUS OPEN PLAN FAMILY/DINING OVERLOOKED BY THE MODERN AND FUNCTIONAL KITCHEN.