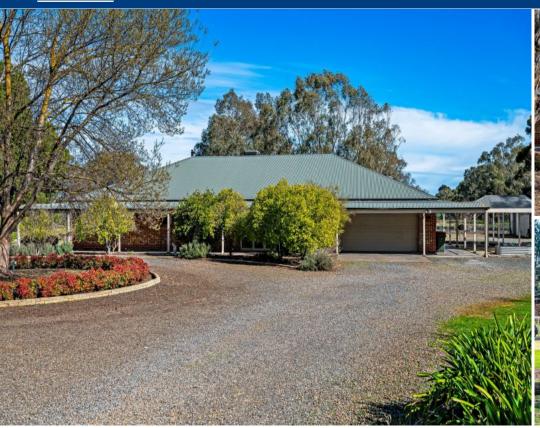

THIS SPACIOUS 280 M2 HOME HAS BEEN METICULOUSLY ESTABLISHED AND LOVINGLY MAINTAINED, UPON ENTERING THROUGH THE LEAD LIGHT ENTRANCE THE PROPORTIONS AND QUALITY OF THIS HOME IS APPARENT, BOASTING 9' CEILINGS THROUGHOUT WHICH ARE RECESSED IN THE MAIN HALLWAY LEADING TO THE ENORMOUS FORMAL LIVING AREA. IT ALSO OFFERS FOUR GENEROUSLY SIZED BEDROOMS WITH ENSUITE AND WALK-IN-ROBE TO THE MAIN, TOGETHER WITH A SPACIOUS OPEN PLAN FAMILY/DINING OVERLOOKED BY THE MODERN AND FUNCTIONAL KITCHEN.

OUTSIDE IS IN A CLASS OF ITS OWN WITH A FULL RETURN BULL-NOSE VERANDAH, PERFECT FOR ALL YEAR ROUND ENTERTAINING WITH A SECOND PERGOLA AREA AND EVEN A ROTUNDA. THERE IS HEAPS OF SHEDDING TOO, PLENTY OF STORAGE FOR CARS, CARAVANS AND TOYS. THE ESTABLISHED GARDENS ARE A JOY WITH MATURE TREES AND LAWN, THERE IS EVEN A SMALL VINEYARD OF MATARO GRAPES CURRENTLY PRODUCING OVER ONE HUNDRED BOTTLES A YEAR FOR THE CURRENT OWNERS.

AN IDYILLIC COUNTRY PROPERTY IN THE CHARMING TOWNSHIP OF ROSEDALE, A PERFECT BLEND OF RURAL LIVING AND CONVINIENCE. ENJOY THE TRANQUILITY OF YOUR OWN PRIVATE OASIS WHILE BEING JUST A SHORT DRIVE TO THE VIBRANT TOWNS OF TANUNDA AND GAWLER.