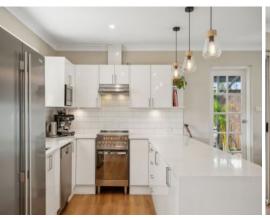

This charming home features three bedrooms, master with built in robe and ensuite, bedrooms 2 & 3 located next to the family bathroom. The rest of the home comprises of an open plan meals and family living area adjacent to the spacious modern kitchen, which is complete with stone benchtops. The home is serviced by ducted reverse cycle air-conditioning to keep you comfortable all year round.