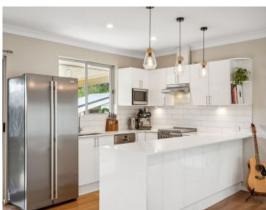

This charming home features three bedrooms, master with built in robe and ensuite, bedrooms 2 & 3 located next to the family bathroom. The rest of the home comprises of an open plan meals and family living area adjacent to the spacious modern kitchen, which is complete with stone benchtops. The home is serviced by ducted reverse cycle air-conditioning to keep you comfortable all year round.