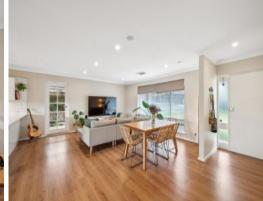

This charming home features three bedrooms, master with built in robe and ensuite, bedrooms 2 & 3 located next to the family bathroom. The rest of the home comprises of an open plan meals and family living area adjacent to the spacious modern kitchen, which is complete with stone benchtops. The home is serviced by ducted reverse cycle air-conditioning to keep you comfortable all year round.