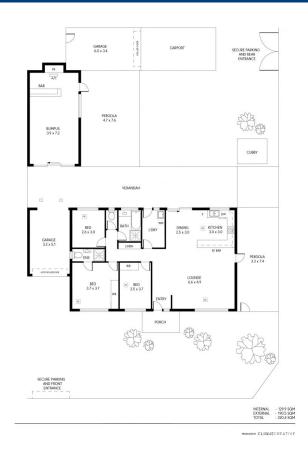

This charming home features three bedrooms, master with built in robe and ensuite, bedrooms 2 & 3 located next to the family bathroom. The rest of the home comprises of an open plan meals and family living area adjacent to the spacious modern kitchen, which is complete with stone benchtops. The home is serviced by ducted reverse cycle air-conditioning to keep you comfortable all year round.

To top it all off, outside there is a 3 separate entertaining areas, a large rear verandah and 2 pergolas catering for all your entertaining needs, all surrounded by established gardens for low maintenance living. Perfect for the growing teenager or extra family members the home offers a lined teenage/retreat/rumpus room. There is a single garage under mains roof and valuable side access to a 2nd garage with triple length carport- ideal for housing a boat, van or heavier vehicles

## **Land Size**

671 m2