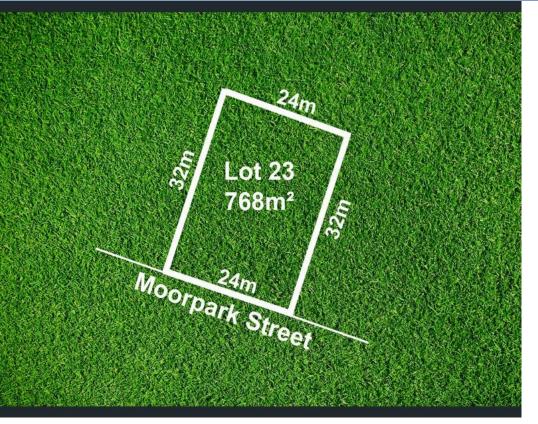

## A Taste of the Barossa \$349,950

Here is a fantastic opportunity to own a part of the Barossa. Located in the beautiful township of Nuriootpa, this allotment is conveniently close to the local school, parks and shops but still offers the potential to breathe in that fresh country air. Situated on a massive 768 square metres with power, water, natural gas, nbn & common effluent all available.

## Upcoming Inspections Inspect by appointment, contact agent.

Land Size 768 m2