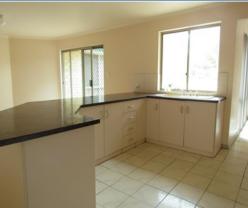

The home also offers formal entry, tiled floors throughout, gas heating available, single carport, functional main bathroom with separate toilet and family room with glass sliding doors to the entertaining area.