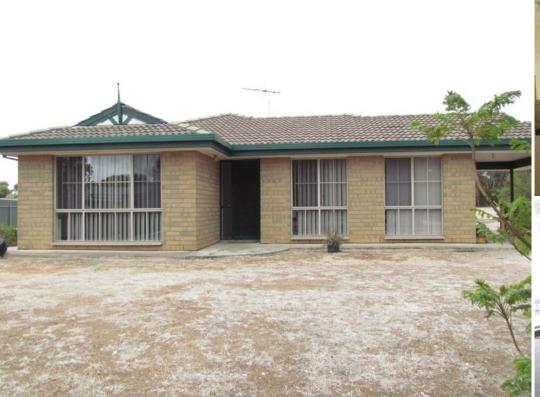

House: 4 🚝 2 🚅 1 🛱

FREELING - Family Home, Large Block and Shed

\$314,950

Built in 1994 this stunning home offers 173m2 of living and is well placed on a 3167m2 allotment. Offering great access to the back yard and shed this property will suit many people such as large families and has space for boats, caravans and trailers, or just simply room for the kids to play.

The home offers great open plan living and is complete with formal lounge/dining, has a large rumpus room/teenagers retreat off of the 4th bedroom and a master bedroom with good size walk-in robe and ensuite.

The home also offers formal entry, tiled floors throughout, gas heating available, single carport, functional main bathroom with separate toilet and family room with glass sliding doors to the entertaining area.

This would be a fantastic start-up property or project. The home has plenty to offer and just wants for some special touches.

This home is located in a quiet cul-de-sac in Freeling, only a short drive to Gawler and the CBD of Adelaide.