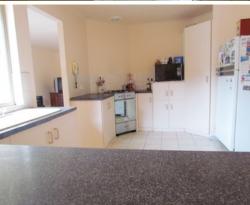

The home also offers formal entry, tiled floors throughout, gas heating available, single carport, functional main bathroom with separate toilet and family room with glass sliding doors to the entertaining area.