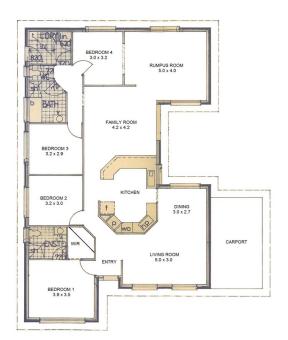

The home offers great open plan living and is complete with formal lounge/dining, has a large rumpus room/teenagers retreat off of the 4th bedroom and a master bedroom with good size walk-in robe and ensuite.

The home also offers formal entry, tiled floors throughout, gas heating available, single carport, functional main bathroom with separate toilet and family room with glass sliding doors to the entertaining area.

## **Kies Real Estate**

enquiries@kies.com.au 08 8523 3777 3A Adelaide Road, Gawler 5118

House: 4 📇 2 🛁 1 📾

NOTE: Floor plan is not to scale. Dimensions are shown as estimates only