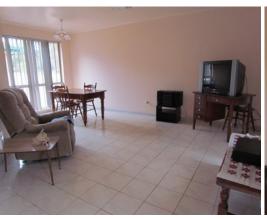

The home offers great open plan living and is complete with formal lounge/dining, has a large rumpus room/teenagers retreat off of the 4th bedroom and a master bedroom with good size walk-in robe and ensuite.

The home also offers formal entry, tiled floors throughout, gas heating available, single carport, functional main bathroom with separate toilet and family room with glass sliding doors to the entertaining area.