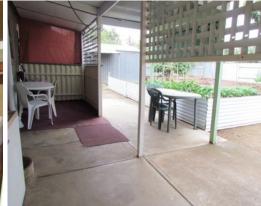

The home is complete with formal entry, open plan kitchen/meals/lounge, master bedroom with walk-through bathroom, 2nd bedroom off the lounge area, good size laundry, gas heating, new wall unit for cooling, outside sleep-out complete with wood stove, established front gardens, large vegie patch, carport with roller door, large 10x6 shed with high clearance doors and a fully fenced yard for privacy.