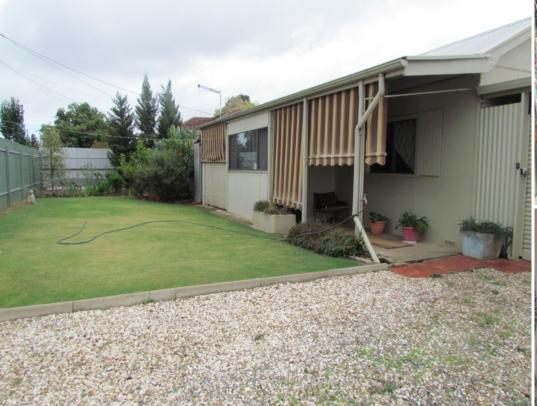

The home is complete with formal entry, open plan kitchen/meals/lounge, master bedroom with walk-through bathroom, 2nd bedroom off the lounge area, good size laundry, gas heating, new wall unit for cooling, outside sleep-out complete with wood stove, established front gardens, large vegie patch, carport with roller door, large 10x6 shed with high clearance doors and a fully fenced yard for privacy.

This home could offer a multitude of opportunities; the 700m2 allotment offers a road frontage of 22.1m and a depth of 31.7m and with necessary council approval could prove to be a great subdividable block.