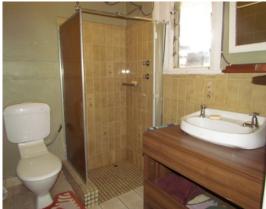

The home is complete with formal entry, open plan kitchen/meals/lounge, master bedroom with walk-through bathroom, 2nd bedroom off the lounge area, good size laundry, gas heating, new wall unit for cooling, outside sleep-out complete with wood stove, established front gardens, large vegie patch, carport with roller door, large 10x6 shed with high clearance doors and a fully fenced yard for privacy.