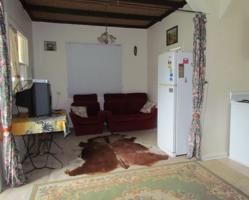

The home is complete with formal entry, open plan kitchen/meals/lounge, master bedroom with walk-through bathroom, 2nd bedroom off the lounge area, good size laundry, gas heating, new wall unit for cooling, outside sleep-out complete with wood stove, established front gardens, large vegie patch, carport with roller door, large 10x6 shed with high clearance doors and a fully fenced yard for privacy.