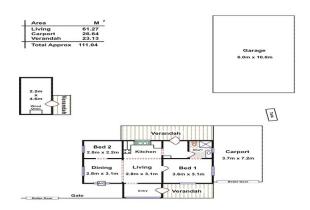

The home is complete with formal entry, open plan kitchen/meals/lounge, master bedroom with walk-through bathroom, 2nd bedroom off the lounge area, good size laundry, gas heating, new wall unit for cooling, outside sleep-out complete with wood stove, established front gardens, large vegie patch, carport with roller door, large 10x6 shed with high clearance doors and a fully fenced yard for privacy.

This home could offer a multitude of opportunities; the 700m2 allotment offers a road frontage of 22.1m and a depth of 31.7m and with necessary council approval could prove to be a great subdividable block.

## **Land Size**

700 m2