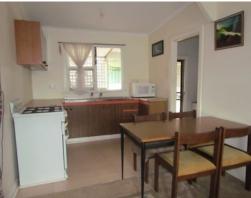

The home is complete with formal entry, open plan kitchen/meals/lounge, master bedroom with walk-through bathroom, 2nd bedroom off the lounge area, good size laundry, gas heating, new wall unit for cooling, outside sleep-out complete with wood stove, established front gardens, large vegie patch, carport with roller door, large 10x6 shed with high clearance doors and a fully fenced yard for privacy.