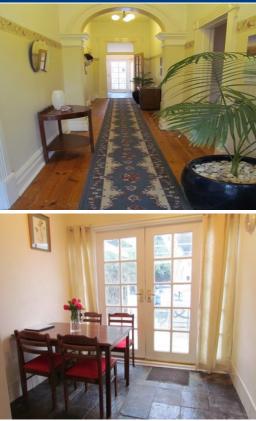

This stunning property offers space and tranquillity with gorgeous return verandahs, high ceilings and a stunning formal entry/hallway with gorgeous Baltic Pine floorboards flowing throughout the home, 3 large bedrooms all with fire places, kitchen complete with a cellar and quality appliances, meals area with great access to the BBQ area/entertainment area through the stunning timber glass doors.