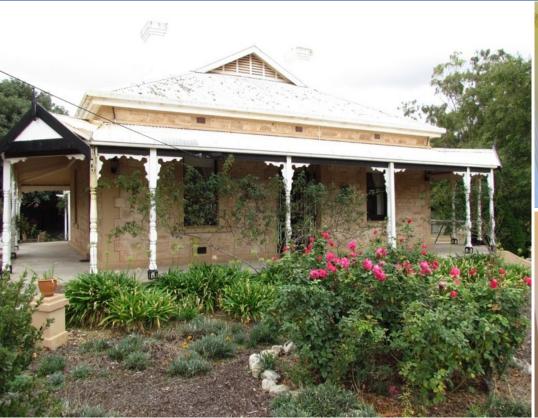

## HAMLEY BRIDGE - A Little Piece Of Paradise \$249,950

Situated 30 minutes from Gawler is this stunning 1915 built stone cottage set on a 1612m2 allotment with the possible potential to subdivide with necessary consent.

This stunning property offers space and tranquillity with gorgeous return verandahs, high ceilings and a stunning formal entry/hallway with gorgeous Baltic Pine floorboards flowing throughout the home, 3 large bedrooms all with fire places, kitchen complete with a cellar and quality appliances, meals area with great access to the BBQ area/entertainment area through the stunning timber glass doors.

This lovely character home has so much to offer and is only a short drive to Gawler. The home is situated on a lovely corner allotment in a very quiet neighbourhood.

Call today to arrange an inspection to suit.