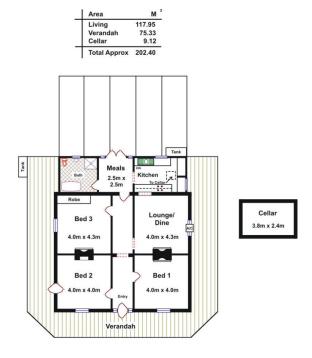

This stunning property offers space and tranquillity with gorgeous return verandahs, high ceilings and a stunning formal entry/hallway with gorgeous Baltic Pine floorboards flowing throughout the home, 3 large bedrooms all with fire places, kitchen complete with a cellar and quality appliances, meals area with great access to the BBQ area/entertainment area through the stunning timber glass doors.

RLA 249396

Upcoming Inspections Inspect by appointment, contact agent.

Land Size 1612 m2

Kies Real Estate enquiries@kies.com.au 08 8523 3777 3A Adelaide Road, Gawler 5118

<u>Please Note</u>. Every care has been taken to verify the correctness of the areas and details used in this leaflet. No warranty or representation is given or made as to the correctness of the information supplied and neither the owners, illustrator on the Agents can accept responsibility for enrors or ormissions. The sketch is for illustration purposes only and intending purchasers should satisfy themselves independently regarding sizes, layout and location of the property. Please check with local council that al structures are approved by council.