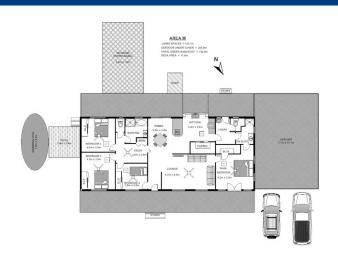

Offering 4 bedrooms, main with ensuite and walk-in robe, bedrooms 2 and 3 are of huge proportions and as with bedroom4 have built-in robes. With high ceilings throughout, raked ceilings in the formal lounge the home has a great sense of light and space, together with a hand crafted timber kitchen complete with stainless steel appliances and dishwasher, the kitchen terracotta tiled floor carries through the dining/family and study areas and gives a great sense of warmth to the open living. The main bathroom offers shower and claw-foot bath with separate toilet together with second toilet in the laundry.

## **Land Size**

8108 m2