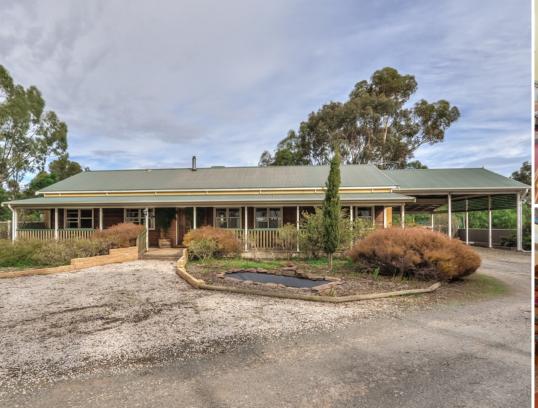

## **LEWISTON - Hand Crafted And Unique**

\$439,950

Set on over 2 Acres this architecturally designed home has been built to an exacting standard and offers something different to your typical property.

Outside the home combines solid gables and cedar panels. Shedding is plentiful, with 3m high 4 car carport, 30x20 shed with toilet, shower and sink, implement shed with tack room and two stables complete the extensive facilities.

Currently split into 2 paddocks and 2 day yards the property would be ideal for horses, especially having direct access to the Lewiston wetland and reserve trails.

With large outdoor pergola, rear and front verandahs and pool area this property would suit any family wishing a rural lifestyle close to Adelaide and Gawler with great access to both ??? Truly a unique and exceptional property in an equally wonderful location.