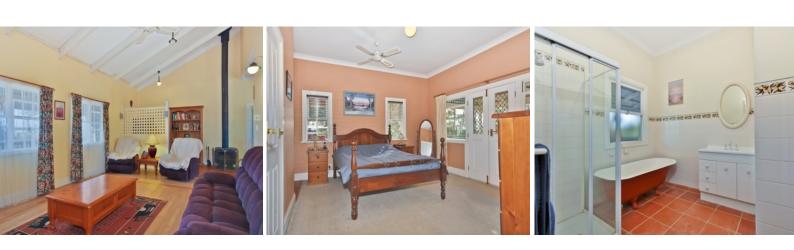

Offering 4 bedrooms, main with ensuite and walk-in robe, bedrooms 2 and 3 are of huge proportions and as with bedroom4 have built-in robes. With high ceilings throughout, raked ceilings in the formal lounge the home has a great sense of light and space, together with a hand crafted timber kitchen complete with stainless steel appliances and dishwasher, the kitchen terracotta tiled floor carries through the dining/family and study areas and gives a great sense of warmth to the open living. The main bathroom offers shower and claw-foot bath with separate toilet together with second toilet in the laundry.