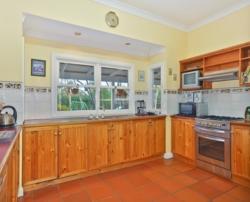

Offering 4 bedrooms, main with ensuite and walk-in robe, bedrooms 2 and 3 are of huge proportions and as with bedroom4 have built-in robes. With high ceilings throughout, raked ceilings in the formal lounge the home has a great sense of light and space, together with a hand crafted timber kitchen complete with stainless steel appliances and dishwasher, the kitchen terracotta tiled floor carries through the dining/family and study areas and gives a great sense of warmth to the open living. The main bathroom offers shower and claw-foot bath with separate toilet together with second toilet in the laundry.