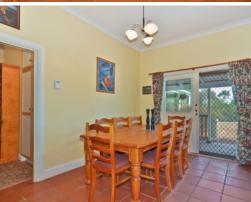

Offering 4 bedrooms, main with ensuite and walk-in robe, bedrooms 2 and 3 are of huge proportions and as with bedroom4 have built-in robes. With high ceilings throughout, raked ceilings in the formal lounge the home has a great sense of light and space, together with a hand crafted timber kitchen complete with stainless steel appliances and dishwasher, the kitchen terracotta tiled floor carries through the dining/family and study areas and gives a great sense of warmth to the open living. The main bathroom offers shower and claw-foot bath with separate toilet together with second toilet in the laundry.