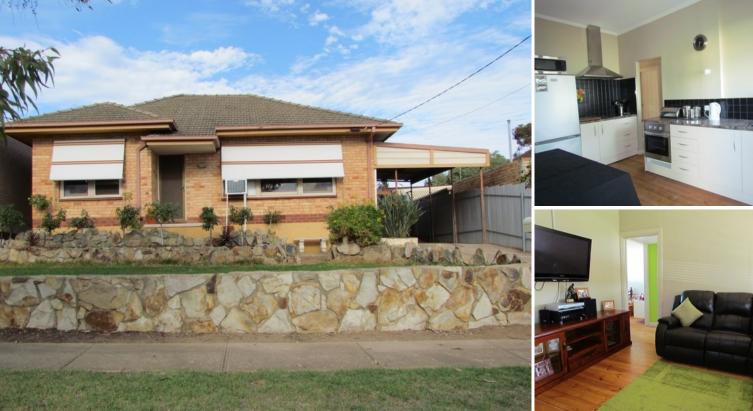

## CLEARVIEW - WOW 4 Bedrooms, Large Shed, 696m2 Allotment \$379,950

Located only 15 minutes from the CBD of Adelaide close to all amenities is this stunning 1960???s solid brick home. Offering outstanding views of the city lights at night and situated on an elevated allotment of 696m2 with 15.24m of street frontage this home has plenty to offer.

The home boasts 4 good size bedrooms, built-in robes to the master and second bedroom, spacious lounge, stunning formal entry, timber floors throughout, quality appliances, fabulous new kitchen/dining, tall ceilings, mains gas and provisions for dishwasher. This home is simply ready to move into.

Outside offers single width, double length carport with drive through access to the 14mx7m shed which has power connected and a cement floor, great kids play area out the back, fully fenced yard and has great space outdoors.