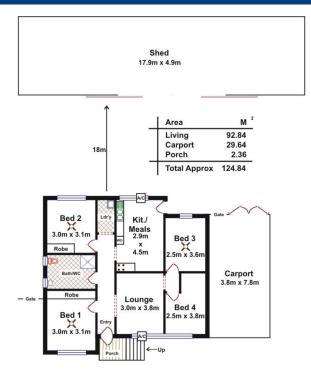

The home boasts 4 good size bedrooms, built-in robes to the master and second bedroom, spacious lounge, stunning formal entry, timber floors throughout, quality appliances, fabulous new kitchen/dining, tall ceilings, mains gas and provisions for dishwasher. This home is simply ready to move into.

Outside offers single width, double length carport with drive through access to the 14mx7m shed which has power connected and a cement floor, great kids play area out the back, fully fenced yard and has great space outdoors.

## Clearview,

Please Note: Every care has been taken to verify the correctness of the areas and details used in this leaflet. No warranty or representation is given or made as to the correctness of the information supplied and neither the owners, illustration rout he Agents can accept responsibility for errors or omissions. The sketch is for illustration purposes only and intending purchasers should satisfy themselves independently regarding sizes, layout and location of the property. Please check with local council that all structures are approved by council.