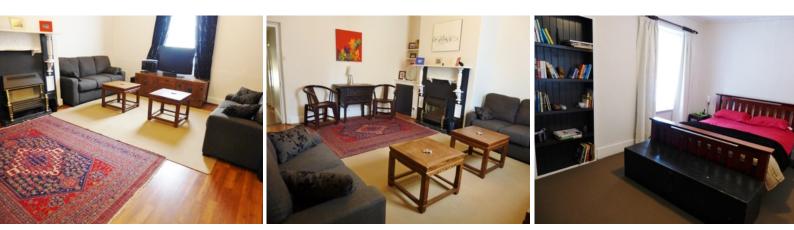

The cottage boasts 3 spacious bedrooms with built-in robes, stunning Baltic pine floors and a wonderful formal lounge. The cottage has a newly renovated stylish kitchen/dining area complete with dishwasher, a spacious bathroom with separate toilet and large laundry.