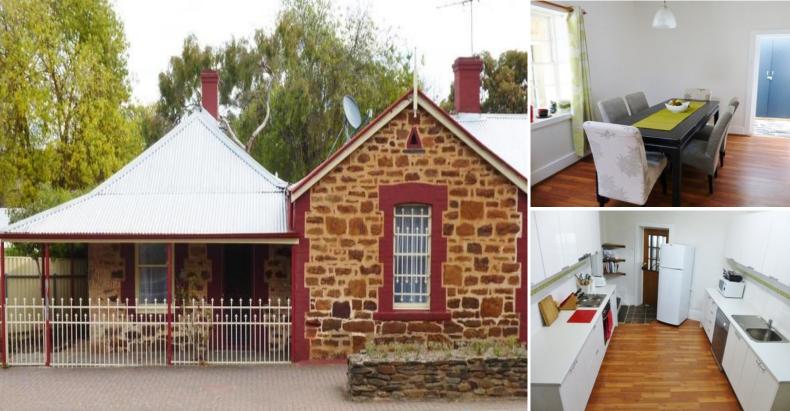

# WILLIAMSTOWN - Character Stone Home \$306,950

Beautifully presented semi-detached 1800???s stone cottage with great B&B potential. This stunningly renovated 3 bedroom cottage offers loads of potential not only for a B&B (with necessary consent) but also as a stunning low maintenance home. Situated in a fantastic location on the fringe of the Barossa Valley this home is within walking distance to local schools, shops, cellar doors and much more and offers off road parking.

The cottage boasts 3 spacious bedrooms with built-in robes, stunning Baltic pine floors and a wonderful formal lounge. The cottage has a newly renovated stylish kitchen/dining area complete with dishwasher, a spacious bathroom with separate toilet and large laundry.