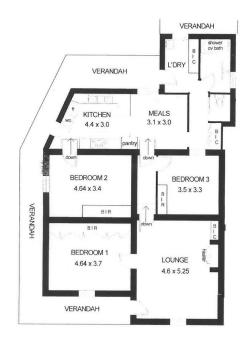

The cottage boasts 3 spacious bedrooms with built-in robes, stunning Baltic pine floors and a wonderful formal lounge. The cottage has a newly renovated stylish kitchen/dining area complete with dishwasher, a spacious bathroom with separate toilet and large laundry.

## House: 3 📇 1 🛒

Note: Floor Plan is not to scale. Dimensions are shown as estimates only