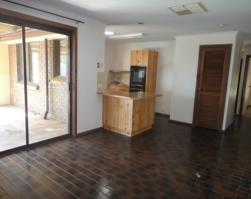

## **GAWLER EAST - Bring A Paintbrush And Your Swimmers**

\$274,950

Set on 744m2 in the ever popular suburb of Gawler East, close to local schools and shops, this 1984 built 3 bedroom home offers L-shaped formal lounge and dine, large tiled family area and fully enclosed sun room overlooking the sparkling pool area. The home would benefit from a simple lick of paint and then the benefit would be all the lucky new owners. With modern kitchen, built-in robes, ducted evaporative air-conditioning, ample shedding and double garage under the main roof, this is a wonderful property which could be very easily improved with a little imagination ??? call to arrange an inspection to suit.