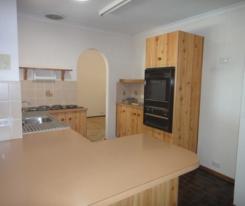

## **GAWLER EAST - Bring A Paintbrush And Your Swimmers**

\$274,950

Set on 744m2 in the ever popular suburb of Gawler East, close to local schools and shops, this 1984 built 3 bedroom home offers L-shaped formal lounge and dine, large tiled family area and fully enclosed sun room overlooking the sparkling pool area. The home would benefit from a simple lick of paint and then the benefit would be all the lucky new owners. With modern kitchen, built-in robes, ducted evaporative air-conditioning, ample shedding and double garage under the main roof, this is a wonderful property which could be very easily improved with a little imagination ??? call to arrange an inspection to suit.