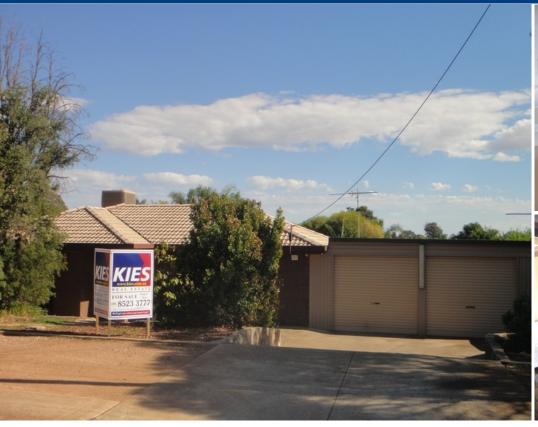

## **GAWLER EAST - Bring A Paintbrush And Your Swimmers**

\$274,950

Set on 744m2 in the ever popular suburb of Gawler East, close to local schools and shops, this 1984 built 3 bedroom home offers L-shaped formal lounge and dine, large tiled family area and fully enclosed sun room overlooking the sparkling pool area. The home would benefit from a simple lick of paint and then the benefit would be all the lucky new owners. With modern kitchen, built-in robes, ducted evaporative air-conditioning, ample shedding and double garage under the main roof, this is a wonderful property which could be very easily improved with a little imagination ??? call to arrange an inspection to suit.

## **Land Size**

744 m2