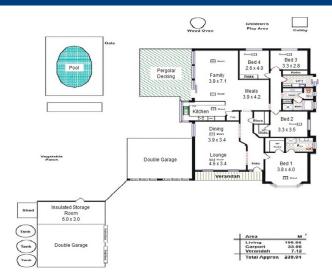

Situated in the heart of Lyndoch at the end of a quiet cul-de-sac, this stunning home set on 1140m2 offers not only a great location but supreme quality as well.

The home boasts 4 great size bedrooms - master complete with bay window, walk-in robe and ensuite, bedroom 2 offers great space and plenty of room in the walk-in robe, bedrooms 3 and 4 are complete with built-in robes and full size mirrors.

The home offers fabulous informal living as well as open plan living, stylish kitchen offering quality appliances and opening onto the wonderful alfresco decking great for those family get-togethers. The home also offers formal dining and lounge with vaulted ceilings, convenient 3-way bathroom, ducted reverse cycle heating and cooling with a 6Hp inverter, double garage under the main roof with remote roller doors, 6x6 shed/garage with double remote doors, fully lined 6x3 workshop attached to the shed/garage, 3x 9,000L rain water tanks with the ability to be pumped to the house, large 10x6m salt chlorinated swimming pool complete with decking overlooking the entertainment and alfresco area.

RLA 249396

Upcoming Inspections Inspect by appointment, contact agent.

Land Size 1140 m2