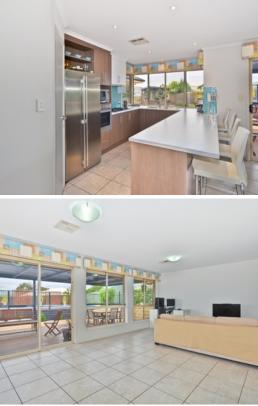

The home offers fabulous informal living as well as open plan living, stylish kitchen offering quality appliances and opening onto the wonderful alfresco decking great for those family get-togethers. The home also offers formal dining and lounge with vaulted ceilings, convenient 3-way bathroom, ducted reverse cycle heating and cooling with a 6Hp inverter, double garage under the main roof with remote roller doors, 6x6 shed/garage with double remote doors, fully lined 6x3 workshop attached to the shed/garage, 3x 9,000L rain water tanks with the ability to be pumped to the house, large 10x6m salt chlorinated swimming pool complete with decking overlooking the entertainment and alfresco area.