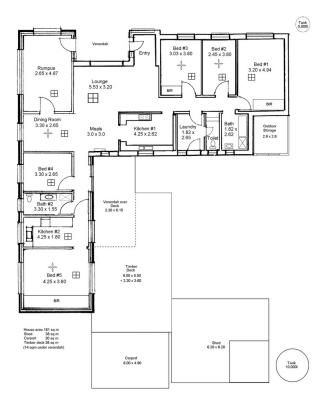

This home is situated on a corner allotment of 686m2 and boasts, in total, 5 bedrooms ??? 3 complete with built-in robes, open plan family/meals and study area, formal lounge with separate front entry, galley style kitchen complete with quality appliances and plenty of storage. The home also offers a formal entry, large separate lounge, rumpus room, 2 bathrooms, large laundry leading outside and a second kitchen in like-new condition.

Outside offers great dual access (being a corner allotment), huge entertainment area with hardwood decking, carport and huge shed ??? lined, insulated and with power connected, 15000L of rain water storage plumbed to the whole house, fully established gardens and still room for the trampoline!

Land Size 686 m2