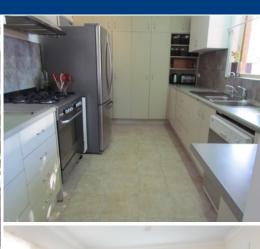

This home is situated on a corner allotment of 686m2 and boasts, in total, 5 bedrooms ??? 3 complete with built-in robes, open plan family/meals and study area, formal lounge with separate front entry, galley style kitchen complete with quality appliances and plenty of storage. The home also offers a formal entry, large separate lounge, rumpus room, 2 bathrooms, large laundry leading outside and a second kitchen in like-new condition.