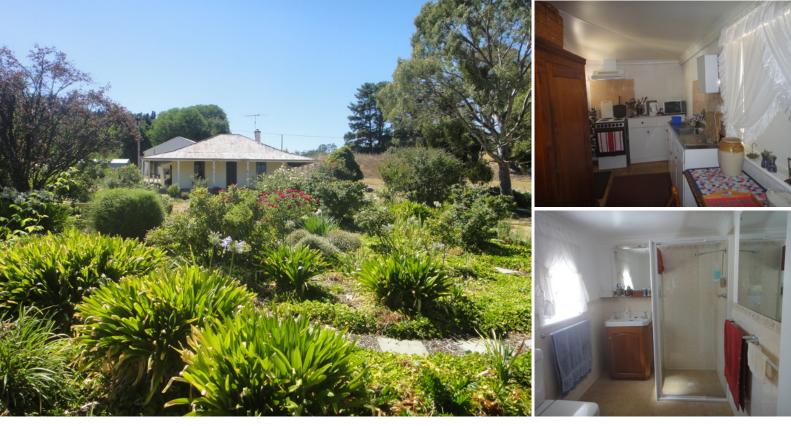

## KERSBROOK - Stone Cottage on 80 Acres \$649,950

Owned by the same family since 1852 this 80 acre section is currently farmed by 4th generation and has been for over sixty years. With over 6000 fruit trees set on approximately 40 acres this wonderful property offers lifestyle as well as income with the remaining 40 acres suitable for a multitude of uses including Horses or grazing.

The residence is a modest 2 bedroom Colonial Cottage with beautifully established gardens. The infrastructure of this property is phenomenal, with 2 huge dams which are fed by the 4 working bores ranging from 4000 ??? 1000g/hr together with over 29,000 gallons of rain water storage easily filled by the massive shedding, with 3 phase power and over 800 bins of fruit produce this year.