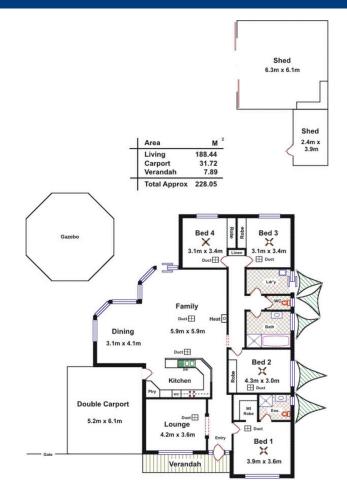

## **LYNDOCH - Absolutely Fabulous**

\$399,950

Set on a magnificent 1368m2 allotment backing onto a reserve sits this wonderful 4 bedroom home, offering main with ensuite and walk-n robe, spacious open family/dine with glorious views of the beautifully established gardens. Together with separate formal lounge and quality fixtures and fittings throughout. This home has been lovingly maintained and no expense spared with ducted air-conditioning, gas heating and a 2.2kw Zen Solar System to keep energy costs to a minimum.

Outside there is a wonderful rotunda for entertaining, double carport and 20x20 shedding with power, cement floor and vehicle access.

This is a superb family home in a great area, surrounded by similar quality homes on large allotments.

## **Land Size**

1368 m2