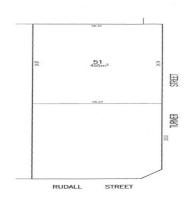

## **GAWLER EAST - Vacant Land With Rural Views**

\$99,950

Looking to build in Gawler East? Look no further :- 455m2 on a no-through road with rural North facing windows. This allotment has no encumbrances so would suit a whole range of builds (subject to council approval) and being a rectangular block of approximately 24m x 18m it would suit most designs.

## **Land Size**

455 m2