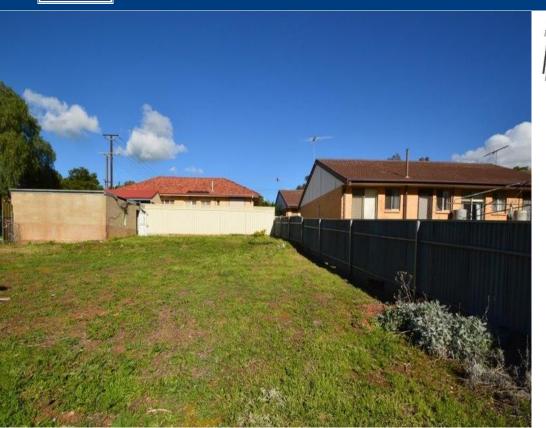

## **GAWLER EAST - Vacant Land With Rural Views**

\$99,950

Looking to build in Gawler East? Look no further :- 455m2 on a no-through road with rural North facing windows. This allotment has no encumbrances so would suit a whole range of builds (subject to council approval) and being a rectangular block of approximately 24m x 18m it would suit most designs.

Set in the heart of Gawler East within walking distance of the main street, a great investment that is sure to appreciate, as land values do.

A wonderful and secluded allotment only minutes from the centre of Gawler.