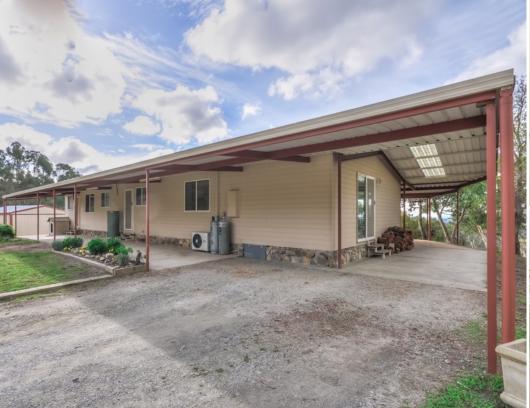

## **KERSBROOK - Enviable Lifestyle & Breathtaking Views**

\$549,950

Comprising of over 27 Acres, this property is elevated with commanding 360 degrees of panoramic views. Mainly naturally bushland with two large dams, offering privacy amid a stunning country backdrop. The home offers 4 large bedrooms main with ensuite and spa bath, built-in robes to all bedrooms. The huge living area combines living and dining and boasts phenomenal views to be enjoyed year-round together with modern kitchen, main bathroom and laundry this is an exceptional property that requires no work. This home is serviced by split system heating and cooling and a slow combustion heater. There are 97,000 litres of rain water storage pumped to the home plus approximately 2 mega litres held in the dams at capacity. With 5 Paddocks, 20x20 workshop and adjoining shearing shed this property would lend itself to any number of uses ??? all offering a wonderful lifestyle only minutes from local schools and amenities.