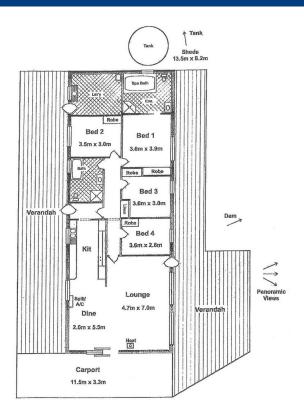

## **KERSBROOK - Enviable Lifestyle & Breathtaking Views**

\$549,950

Comprising of over 27 Acres, this property is elevated with commanding 360 degrees of panoramic views. Mainly naturally bushland with two large dams, offering privacy amid a stunning country backdrop. The home offers 4 large bedrooms main with ensuite and spa bath, built-in robes to all bedrooms. The huge living area combines living and dining and boasts phenomenal views to be enjoyed year-round together with modern kitchen, main bathroom and laundry this is an exceptional property that requires no work. This home is serviced by split system heating and cooling and a slow combustion heater. There are 97,000 litres of rain water storage pumped to the home plus approximately 2 mega litres held in the dams at capacity. With 5 Paddocks, 20x20 workshop and adjoining shearing shed this property would lend itself to any number of uses ??? all offering a wonderful lifestyle only minutes from local schools and amenities.